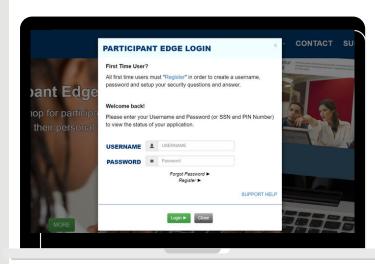

# **GET STARTED TODAY**

Not Registered?

If you are a new participant or you have not set up an account: Click on the Register button and fill in the information requested.

Register

Forgot Your Password?

If you forgot your Username or Password: Follow the link "Forgot Password?" and fill In the information requested.

Forgot your password?

Preference Selections

Select between Plans (if applicable), and toggle between English and Spanish depending on your language preference.

Current Trust

Demo Health & Welfare Trust Fund